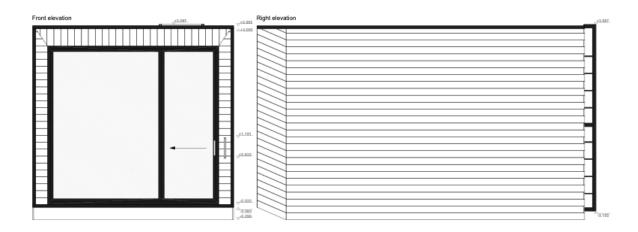

U-values: Uwall=0,16 W ( $m_2K$ ) | Uceiling=0,16 W ( $m_2K$ ) | Ufloor= 0,13 W ( $m_2K$ )

Kodasema's renowned triple-glazed facade makes this micro version of KODA suitable for any weather and season. Optional large side windows can be integrated to open up additional views.

### STRUCTURE

KODA walls, floor, ceiling, terrace Interior finish: plywood walls, laminate floor Glass facade, 3-layered Window in bathroom (openable) Front door - sliding Technical room