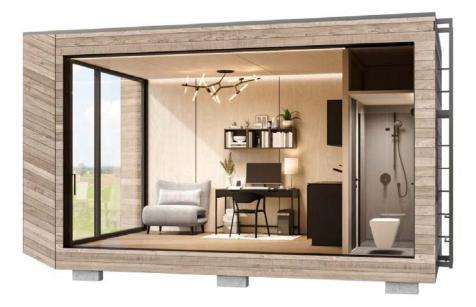

## top quality architecture | construction offsite | movable | sustainable | zen |

KODA Compact Micro is a small house under 20sqm, making it possible to install it without a building permit in a number of European countries. As a micro office, this KODA model will give you some quiet time and space for working without really leaving home. You can just link this KODA up to an extension cord from your main building or connect to the mains for a full-function house with a shower-toilet and a kitchenette. For site preparation you will need a levelled footing with 6 supports and a service area of 1m around the KODA.

### **KODA Compact Micro in NUMBERS**

Gross buildable area 19,95 m<sup>2</sup> Usable floor area 13,82 m<sup>2</sup> Weight ca 7,6 tonnes Roof snow load 400kg/m2 External L5700, W3500, H3364 (with ladder 3390) mm Internal L4759, W2986, H2700 mm Terrace L500, W2986 mm

### STRUCTURE

KODA walls, floor, ceiling, terrace Interior finish: plywood walls, laminate floor Glass facade, 3-layered Window in bathroom (openable) Front door - sliding Technical room

## FURNISHINGS - inclusive

Kitchen cabinets Built-in fridge Curtain rail Bathroom with sanitary equipment