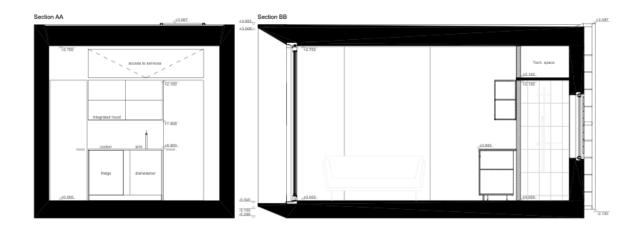

### STRUCTURE

KODA walls, floor, ceiling, terrace Interior finish: plywood walls, laminate floor Glass facade, 3-layered Window in bathroom (openable) Front door - sliding Technical room

## FURNISHINGS - inclusive

Kitchen cabinets Built-in fridge Curtain rail Bathroom with sanitary equipment