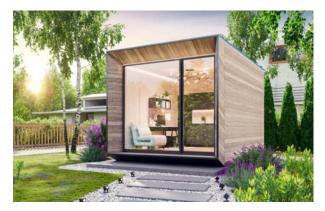

## top quality architecture | construction offsite | movable | sustainable | zen |

KODA Compact Micro is a small house under 20sqm, making it possible to install it without a building permit in a number of European countries. As a micro office, this KODA model will give you some quiet time and space for working without really leaving home. You can just link this KODA up to an extension cord from your main building or connect to the mains for a full-function house with a shower-toilet and a kitchenette. For site preparation you will need a levelled footing with 6 supports and a service area of 1m around the KODA.

### **KODA Compact Micro in NUMBERS**

Gross buildable area 19,95 m<sup>2</sup> Usable floor area 13,82 m<sup>2</sup> Weight ca 7,6 tonnes Roof snow load 400kg/m2 External L5700, W3500, H3364 (with ladder 3390) mm Internal L4759, W2986, H2700 mm Terrace L500, W2986 mm

U-values: Uwall=0,16 W ( $m_2K$ ) | Uceiling=0,16 W ( $m_2K$ ) | Ufloor= 0,13 W ( $m_2K$ )

Kodasema's renowned triple-glazed facade makes this micro version of KODA suitable for any weather and season. Optional large side windows can be integrated to open up additional views.