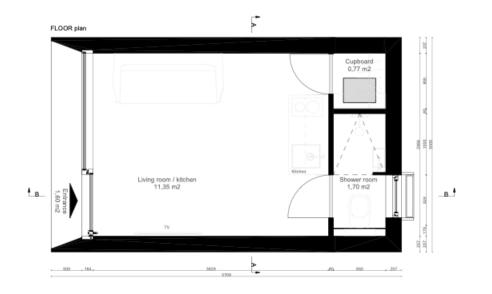

### **KODA Compact Micro in NUMBERS**

Gross buildable area 19,95 m<sup>2</sup> Usable floor area 13,82 m<sup>2</sup> Weight ca 7,6 tonnes Roof snow load 400kg/m2 External L5700, W3500, H3364 (with ladder 3390) mm Internal L4759, W2986, H2700 mm Terrace L500, W2986 mm

## FURNISHINGS - inclusive

Kitchen cabinets Built-in fridge Curtain rail Bathroom with sanitary equipment