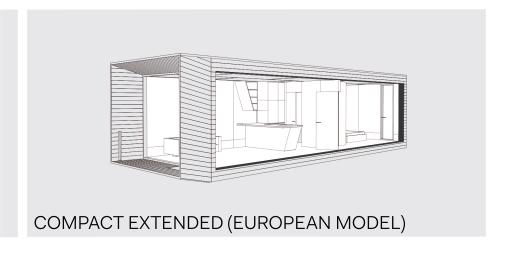

## KODA COMPACT EXTENDED IN NUMBERS

GROSS BUILDABLE AREA 47.5SQM | 511 SF GROSS BUILDABLE AREA WITH BACK TERRACE 50.8SQM | 546 SF USABLE FLOOR AREA 35.4 SQM | 381 SF WEIGHT 12 TONNES

> L12 107, W3930, H3361 MM | L39.7, W 12.9, H11 FT L13 042 MM | L42.7 FT WITH BACK TERRACE