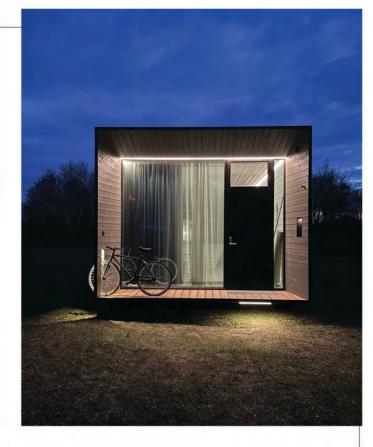

TURE AND FINISHES

TIMBER STRUCTURE

INSULATED WALLS, CEILING, FLOOR

INTERIOR FINISH: PLYWOOD WALLS AND CEILING,

LAMINATE FLOOR

GLASS FACADE, 3 LAYERED

BEDROOM WINDOW WITH AN OPENABLE SECTION

FRONT DOOR, ASSA ABLOY LOCK

ROOF OVER TERRACE

MAILBOX

BICYCLE HOLDER

TIMBER CLADDING

#### MEP (MECHANICAL, ELECTRICAL, PLUMBING)

**ELECTRICAL CABLES INTEGRATED IN PANELS** 

**ELECTRICAL CONNECTION 20A 3PH** 

ELECTRICAL FLOOR HEATING

SWITCHES AND SOCKETS

LED LIGHTING, READINESS FOR PENDANT LIGHTS

SEWAGE CONNECTION

WATER AND PLUMBING CONNECTIONS

VENTILATION SYSTEM

WATER BOILER

TECHNICAL ROOM

#### **FURNISHINGS**

KITCHEN BASE CABINETS

**BUILT-IN FRIDGE** 

INDUCTION HOB, 2-ZONES

CURTAIN RAILS IN LIVING ROOM

BATHROOM WITH SANITARY EQUIPMENT UNDER-SINK CABINET

MIRROR IN BATHROOM



# LIST OF EXTRAS

REAR TERRACE

SIDE WINDOW MAX 3.5M

SIDE WINDOW NARROW

COMPOSITE PANEL CLADDING ALBOND/VIROC

STEEL CLADDING

NATURAL PARQUET FLOOR

TIMBER CLADDED INTERIOR WALLS

KITCHEN HOOD

COMPACT OVEN

INDUCTION HOB, 4-ZONES

DISHWASHER

NEROSTEIN (STONE) WORKTOP

PREMIUM MIXERS IN BATHROOM AND KITCHEN

PREMIUM TOILET

SHOWER DOOR (GLASS)

YALE DOORMAN SMART LOCK

FENIX WIFI FLOOR HEATING CONTROLLER

NILAN HVAC SYSTEM\*

UNICO AIR COOLING SYSTEM

INSTANTANEOUS WATER HEATER STIEBEL ELTRON

WARDROBE SHELVING

FURNISHING, CURTAINS, LAMPS

**BATHROOM ACCESSORIES** 

# KODA COMPACT EXTENDED



KODAS ARE DELIVERED ON A TRAILER FULLY TURN-KEY. THERE IS NO ASSEMBLY ON SITE. PLEASE KEEP IN MIND - KODA REQUIRES A GROUND WITH LEVELLED FOOTING, ACCESS WITH A CRANE, AND CONNECTION POINTS FOR