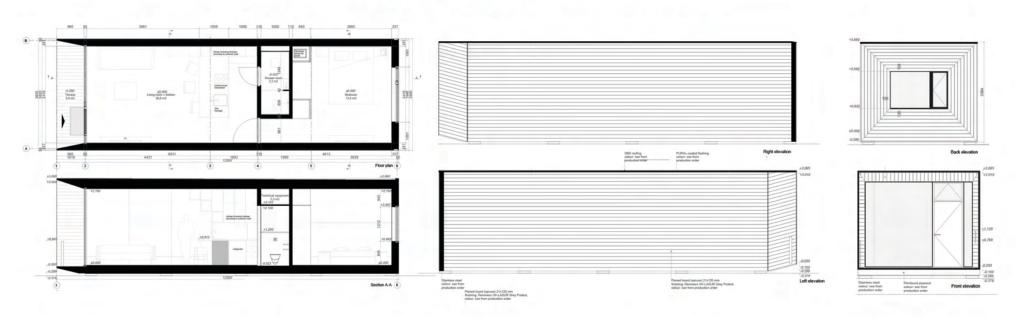

## KODA COMPACT EXTENDED IN NUMBERS

GROSS BUILDABLE AREA 47.5SQM | 511 SF GROSS BUILDABLE AREA WITH BACK TERRACE 50.8SQM | 546 SF USABLE FLOOR AREA 35.4 SQM | 381 SF WEIGHT 12 TONNES

> L12 107, W3930, H3361 MM | L39.7, W 12.9, H11 FT L13 042 MM | L42.7 FT WITH BACK TERRACE